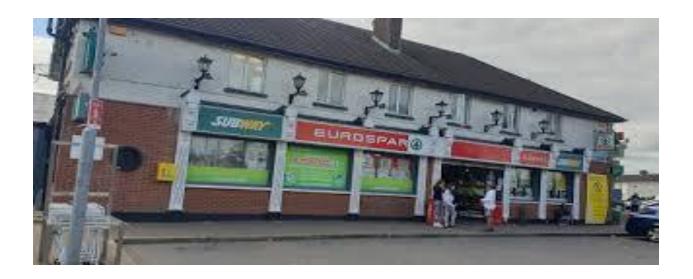

## An exciting opportunity for Work Experience in the EuroSpar on the Ballymun Road, Glasnevin, Dublin 11

| April  S M T W T F S 1 2 3 4 5 6 7 8 9 10 11 12 13 14 15 16 17 18 19 20 21 22 23 24 25 26 27 28 29 30   | Starting 28 <sup>th</sup> April 2025  |
|---------------------------------------------------------------------------------------------------------|---------------------------------------|
| 2025  S M T W T F S  1 2 3 4 5 6 7 8 9 10 11 12 13 14 15 16 17 18 19 20 21 22 23 24 25 26 27 28 29 30 3 | Finishing 2 <sup>nd</sup> of May 2025 |