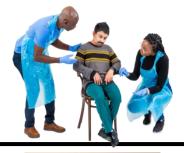

Staff will wear **safe clothes** 

Staff will check my temperature a lot to make sure I am well

I cannot see my friends or family.

I will be on my own a lot. Being on my own is hard.

Staff will help me if I am scared or sad.