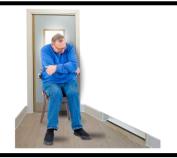

## Self isolating

The doctor asked me to **Self Isolate** 

This means I need to stay on my own for **14 days.** 

This stops Coronavirus moving to lots of people

I will have to stay in my bedroom.

Staff will take care of me.