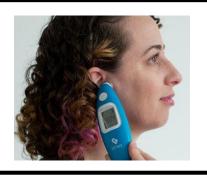

Staff will wear **safe clothes** 

Staff will check my temperature a lot to make sure I am well

I cannot see my friends or family.

I will be on my own a lot. Being on my own is hard.

Staff will help me if I am scared or sad.