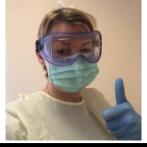

Staff will wear **safe clothes** 

Staff will check my temperature a lot to make sure I am well

I cannot see my friends or family.

I will be on my own a lot. Being on my own is hard.

Staff will help me if I am scared or sad.