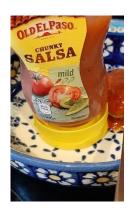

ablespoon
Teaspoon
Chopping board
Paper towel



## STEP 2

Add x4 Tablespoon of Soya Sauce into the bowl.



#### STEP 3

Add x4 Tablespoons of Cider Vinegar to bowl.



## STEP 4

Add x1 tablespoon of honey into the bowl.



#### STEP 5

Add x1 teaspoon of Chilli powder into the bowl



## **STEP 6**

Add x3 tablespoon of water into the bowl



## **STEP 7:**

Mix ingredients together in bowl with spoon



## **STEP 8:**

Chop chicken into small pieces with knife





## **STEP 9:**

Put chicken into bowl and mix with spoon





## **STEP 10:**

Chop the clove of garlic with knife



## **STEP 11:**

Chop Onion with knife





## **STEP 12:**

**Wash Tomatoes** 



## **STEP 13:**

**Chop Tomatoes** 





## **STEP 14**

Wash Spinach.



## **STEP 15:**

Dry Spinach with paper towel.





## **STEP 16:**

Put x1 tablespoon of salsa sauce on to each wholemeal wrap



## **STEP 17:**

Add spinach leaves on to wraps



## **STEP 18**

Add Tomatoes on to wraps



## **STEP 19:**

Put chicken into pot and turn on the hob



#### **STEP 20:**

Add garlic to the pot and leave to cook for 5/7 minutes



## **STEP 21:**

Leave chicken to cool a little then add chicken to the wrap



## **STEP 22:**

Add Cheese (Optional)



## **STEP 23:**

Heat in the microwave for 1minute or toast in a sandwich maker for 1 minute

## Enjoy your wholemeal chicken wrap !!