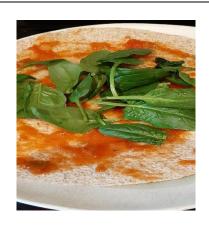

## **STEP 16:**

Put x1 tablespoon of salsa sauce on to each wholemeal wrap

## **STEP 17:**

Add spinach leaves on to wraps

## **STEP 18**

Add Tomatoes on to wraps