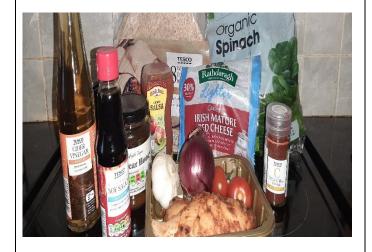

# Gather Ingredients together.

- -Cooked Chicken
- Breast
- -Soya Sauce
- -Cider vinegar
- -Honey
- -Chilli powder
- -Garlic Clove
- -Spinach
- -Red Cheese
- -Salsa
- -Cherry Tomatoes
- Red onion
  - -Salt