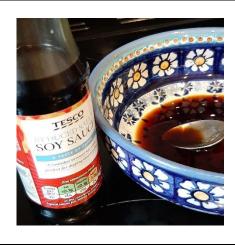

## Wholemeal Chicken Wrap





## **STEP 1:**

# Gather Ingredients together.

- -Cooked Chicken
- Breast
- -Soya Sauce
- -Cider vinegar
- -Honey
- -Chilli powder
- -Garlic Clove
- -Spinach
- -Red Cheese
- -Salsa
- -Cherry Tomatoes
- Red onion
  - -Salt



#### Gather utensils.

Cooking Pot
Bowl
Plate
Chopping knife
Tablespoon
Teaspoon
Chopping board
Paper towel



## STEP 2

Add x4 Tablespoon of Soya Sauce into the bowl.



#### STEP 3

Add x4 Tablespoons of Cider Vinegar to bowl.



## STEP 4

Add x1 tablespoon of honey into the bowl.



#### STEP 5

Add x1 teaspoon of Chilli powder into the bowl



## **STEP 6**

Add x3 tablespoon of water into the bowl



## **STEP 7:**

Mix ingredients together in bowl with spoon



## **STEP 8:**

Chop chicken into small pieces with knife





## **STEP 9:**

Put chicken into bowl and mix with spoon





## **STEP 10:**

Chop the clove of garlic with knife



## **STEP 11:**

Chop Onion with knife





## **STEP 12:**

**Wash Tomatoes** 



## **STEP 13:**

**Chop Tomatoes** 





## **STEP 14**

Wash Spinach.



## **STEP 15:**

Dry Spinach with paper towel.





## **STEP 16:**

Put x1 tablespoon of salsa s