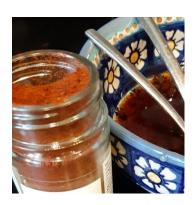

## **STEP 7:**

Mix ingredients together in bowl with spoon

## **STEP 6**

Add x3 tablespoon of water into the bowl

#### STEP 5

Add x1 teaspoon of Chilli powder into the bowl

## STEP 4

Add x1 tablespoon of honey into the bowl.

#### STEP 3

Add x4 Tablespoons of Cider Vinegar to bowl.

## STEP 2

Add x4 Tablespoon of Soya Sauce into the bowl.