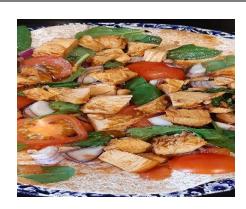

## **STEP 21:**

Leave chicken to cool a little then add chicken to the wrap

## **STEP 22:**

Add Cheese (Optional)

## Enjoy your wholemeal chicken wrap !!