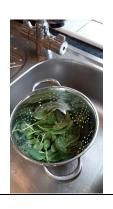

Red onion
  - -Salt



#### Gather utensils.

Cooking Pot
Bowl
Plate
Chopping knife
Tablespoon
Teaspoon
Chopping board
Paper towel



## STEP 2

Add x4 Tablespoon of Soya Sauce into the bowl.



#### STEP 3

Add x4 Tablespoons of Cider Vinegar to bowl.



## STEP 4

Add x1 tablespoon of honey into the bowl.



#### STEP 5

Add x1 teaspoon of Chilli powder into the bowl



## **STEP 6**

Add x3 tablespoon of water into the bowl



## **STEP 7:**

Mix ingredients together in bowl with spoon



## **STEP 8:**

Chop chicken into small pieces with knife





## **STEP 9:**

Put chicken into bowl and mix with spoon





## **STEP 10:**

Chop the clove of garlic with knife



## **STEP 11:**

Chop Onion with knife





## **STEP 12:**

**Wash Tomatoes** 



## **STEP 13:**

**Chop Tomatoes** 





## **STEP 14**

Wash Spinach.



## **STEP 15:**

Dry Spinach with paper towel.





## **STEP 16:**

Put x1 tablespoon of salsa sauce on to each wholemeal wrap



## **STEP 17:**

Add spinach leaves on to wraps



## **STEP 18**

Add Tomatoes on to wraps



## **STEP 19:**

Put chicken into pot and turn on the hob



#### **STEP 20:**

Add garlic to the pot and leave to cook for 5/7 minutes



## **STEP 21:**

Leave chicken to cool a little then add chicken to the wrap



## **STEP 22:**

Add Cheese (Optional)



## **STEP 23:**

Heat in the microwave for 1minute or toast in a sandwich maker for 1 minute

## Enjoy your wholemeal chicken wrap !!