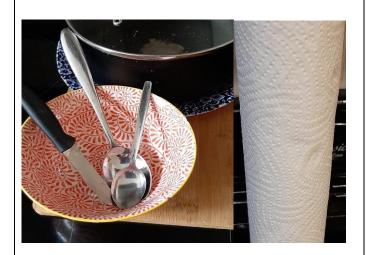

#### Gather utensils.

Cooking Pot
Bowl
Plate
Chopping knife
Tablespoon
Teaspoon
Chopping board
Paper towel