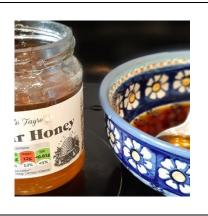

## Wholemeal Chicken Wrap





## **STEP 1:**

# Gather Ingredients together.

- -Cooked Chicken
- Breast
- -Soya Sauce
- -Cider vinegar
- -Honey
- -Chilli powder
- -Garlic Clove
- -Spinach
- -Red Cheese
- -Salsa
- -Cherry Tomatoes
- Red onion
  - -Salt



#### Gather utensils.

Cooking Pot
Bowl
Plate
Chopping knife
Tablespoon
Teaspoon
Chopping board
Paper towel



## STEP 2

Add x4 Tablespoon of Soya Sauce into the bowl.



#### STEP 3

Add x4 Tablespoons of Cider Vinegar to bowl.



## STEP 4

Add x1 tablespoon of honey into the bowl.



#### STEP 5

Add x1 teaspoon of Chilli powder into the bowl



## **STEP 6**

Add x3 tablespoon of water into the bowl



## **STEP 7:**

Mix ingredients together in bowl with spoon



## **STEP 8:**

Chop chicken into small pieces with knife





## **STEP 9:**

Put chicken into bowl and mix with spoon





## **STEP 10:**

Chop the clove of garlic with knife



## **STEP 11:**

Chop Onion with knife





## **STEP 12:**

**Wash Tomatoes** 



## **STEP 13:**

**Chop Tomatoes** 





## **STEP 14**

Wash Spinach.



## **STEP 15:**

Dry Spinach with paper towel.





## **STEP 16:**

Put x1 tablespoon of salsa sauce on to each wholemeal wrap



## **STEP 17:**

Add spinach leaves on to wraps



## **STEP 18**

Add Tomatoes on to wr