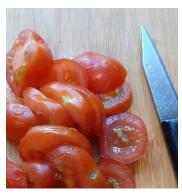

Red Cheese
- -Salsa
- -Cherry Tomatoes
- Red onion
  - -Salt



#### Gather utensils.

Cooking Pot
Bowl
Plate
Chopping knife
Tablespoon
Teaspoon
Chopping board
Paper towel



## STEP 2

Add x4 Tablespoon of Soya Sauce into the bowl.



#### STEP 3

Add x4 Tablespoons of Cider Vinegar to bowl.



## STEP 4

Add x1 tablespoon of honey into the bowl.



#### STEP 5

Add x1 teaspoon of Chilli powder into the bowl



## **STEP 6**

Add x3 tablespoon of water into the bowl



## **STEP 7:**

Mix ingredients together in bowl with spoon



## **STEP 8:**

Chop chicken into small pieces with knife





## **STEP 9:**

Put chicken into bowl and mix with spoon





## **STEP 10:**

Chop the clove of garlic with knife



## **STEP 11:**

Chop Onion with knife





## **STEP 12:**

**Wash Tomatoes** 



## **STEP 13:**

**Chop Tomatoes** 





## **STEP 14**

Wash Spinach.



## **STEP 15:**

Dry Spinach with paper towel.





## **STEP 16:**

Put x1 tablespoon of salsa sauce on to each wholemeal wrap



## **STEP 17:**

Add spinach leaves on to wraps



## **STEP 18**

Add Tomatoes on to wraps



## **STEP 19:**

Put chicken into pot and turn on the hob



#### **STEP 20:**

Add garlic to the pot and leave to cook for 5/7 minutes



## **STEP 21:**

Leave chicken to cool a little then add chicken to the wrap



## **STEP 22:**

Add Cheese (Optional)



## **STEP 23:**

Heat in the microwave for 1minute or toast in a sandwich maker for 1 minute

## Enjoy your wholemeal chicken wrap !!