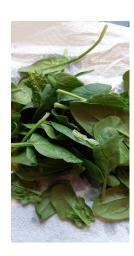

r utensils.

Cooking Pot
Bowl
Plate
Chopping knife
Tablespoon
Teaspoon
Chopping board
Paper towel



## STEP 2

Add x4 Tablespoon of Soya Sauce into the bowl.



#### STEP 3

Add x4 Tablespoons of Cider Vinegar to bowl.



## STEP 4

Add x1 tablespoon of honey into the bowl.



#### STEP 5

Add x1 teaspoon of Chilli powder into the bowl



## **STEP 6**

Add x3 tablespoon of water into the bowl



## **STEP 7:**

Mix ingredients together in bowl with spoon



## **STEP 8:**

Chop chicken into small pieces with knife





## **STEP 9:**

Put chicken into bowl and mix with spoon





## **STEP 10:**

Chop the clove of garlic with knife



## **STEP 11:**

Chop Onion with knife





## **STEP 12:**

**Wash Tomatoes** 



## **STEP 13:**

**Chop Tomatoes** 





## **STEP 14**

Wash Spinach.



## **STEP 15:**

Dry Spinach with paper towel.





## **STEP 16:**

Put x1 tablespoon of salsa sauce on to each wholemeal wrap



## **STEP 17:**

Add spinach leaves on to wraps



## **STEP 18**

Add Tomatoes on to wraps



## **STEP 19:**

Put chicken into pot and turn on the hob



#### **STEP 20:**

Add garlic to the pot and leave to cook for 5/7 minutes



## **STEP 21:**

Leave chicken to cool a little then add chicken to the wrap



## **STEP 22:**

Add Cheese (Optional)



## **STEP 23:**

Heat in the microwave for 1minute or toast in a sandwich maker for 1 minute

## Enjoy your wholemeal chicken wrap !!