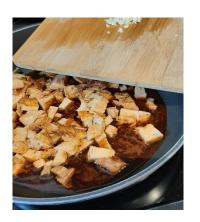

## **STEP 19:**

Put chicken into pot and turn on the hob

#### **STEP 20:**

Add garlic to the pot and leave to cook for 5/7 minutes