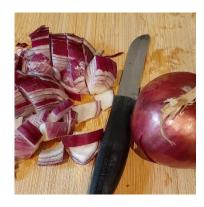

oya Sauce
- -Cider vinegar
- -Honey
- -Chilli powder
- -Garlic Clove
- -Spinach
- -Red Cheese
- -Salsa
- -Cherry Tomatoes
- Red onion
  - -Salt



#### Gather utensils.

Cooking Pot
Bowl
Plate
Chopping knife
Tablespoon
Teaspoon
Chopping board
Paper towel



## STEP 2

Add x4 Tablespoon of Soya Sauce into the bowl.



#### STEP 3

Add x4 Tablespoons of Cider Vinegar to bowl.



## STEP 4

Add x1 tablespoon of honey into the bowl.



#### STEP 5

Add x1 teaspoon of Chilli powder into the bowl



## **STEP 6**

Add x3 tablespoon of water into the bowl



## **STEP 7:**

Mix ingredients together in bowl with spoon



## **STEP 8:**

Chop chicken into small pieces with knife





## **STEP 9:**

Put chicken into bowl and mix with spoon





## **STEP 10:**

Chop the clove of garlic with knife



## **STEP 11:**

Chop Onion with knife





## **STEP 12:**

**Wash Tomatoes** 



## **STEP 13:**

**Chop Tomatoes** 





## **STEP 14**

Wash Spinach.



## **STEP 15:**

Dry Spinach with paper towel.





## **STEP 16:**

Put x1 tablespoon of salsa sauce on to each wholemeal wrap



## **STEP 17:**

Add spinach leaves on to wraps



## **STEP 18**

Add Tomatoes on to wraps



## **STEP 19:**

Put chicken into pot and turn on the hob



#### **STEP 20:**

Add garlic to the pot and leave to cook for 5/7 minutes



## **STEP 21:**

Leave chicken to cool a little then add chicken to the wrap



## **STEP 22:**

Add Cheese (Optional)



## **STEP 23:**

Heat in the microwave for 1minute or toast in a sandwich maker for 1 minute

## Enjoy your wholemeal chicken wrap !!