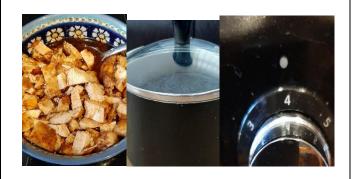

## **STEP 8:**

Chop chicken into small pieces with knife

## **STEP 9:**

Put chicken into bowl and mix with spoon

## **STEP 19:**

Put chicken into pot and turn on the hob