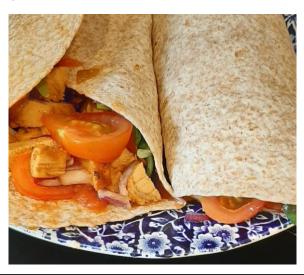

garlic with knife



## **STEP 11:**

Chop Onion with knife





## **STEP 12:**

**Wash Tomatoes** 



## **STEP 13:**

**Chop Tomatoes** 





## **STEP 14**

Wash Spinach.



## **STEP 15:**

Dry Spinach with paper towel.





## **STEP 16:**

Put x1 tablespoon of salsa sauce on to each wholemeal wrap



## **STEP 17:**

Add spinach leaves on to wraps



## **STEP 18**

Add Tomatoes on to wraps



## **STEP 19:**

Put chicken into pot and turn on the hob



#### **STEP 20:**

Add garlic to the pot and leave to cook for 5/7 minutes



## **STEP 21:**

Leave chicken to cool a little then add chicken to the wrap



## **STEP 22:**

Add Cheese (Optional)



## **STEP 23:**

Heat in the microwave for 1minute or toast in a sandwich maker for 1 minute

## Enjoy your wholemeal chicken wrap !!