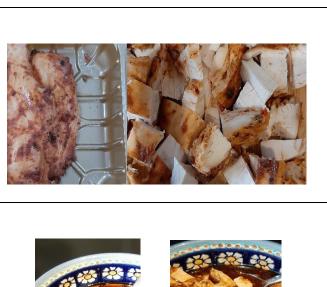

## **STEP 19:**

Put chicken into pot and turn on the hob

#### **STEP 20:**

Add garlic to the pot and leave to cook for 5/7 minutes

## **STEP 21:**

Leave chicken to cool a little then add chicken to the wrap