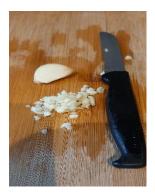

r Ingredients together.

- -Cooked Chicken
- Breast
- -Soya Sauce
- -Cider vinegar
- -Honey
- -Chilli powder
- -Garlic Clove
- -Spinach
- -Red Cheese
- -Salsa
- -Cherry Tomatoes
- Red onion
  - -Salt



#### Gather utensils.

Cooking Pot
Bowl
Plate
Chopping knife
Tablespoon
Teaspoon
Chopping board
Paper towel



## STEP 2

Add x4 Tablespoon of Soya Sauce into the bowl.



#### STEP 3

Add x4 Tablespoons of Cider Vinegar to bowl.



## STEP 4

Add x1 tablespoon of honey into the bowl.



#### STEP 5

Add x1 teaspoon of Chilli powder into the bowl



## **STEP 6**

Add x3 tablespoon of water into the bowl



## **STEP 7:**

Mix ingredients together in bowl with spoon



## **STEP 8:**

Chop chicken into small pieces with knife





## **STEP 9:**

Put chicken into bowl and mix with spoon





## **STEP 10:**

Chop the clove of garlic with knife



## **STEP 11:**

Chop Onion with knife





## **STEP 12:**

**Wash Tomatoes** 



## **STEP 13:**

**Chop Tomatoes** 





## **STEP 14**

Wash Spinach.



## **STEP 15:**

Dry Spinach with paper towel.





## **STEP 16:**

Put x1 tablespoon of salsa sauce on to each wholemeal wrap



## **STEP 17:**

Add spinach leaves on to wraps



## **STEP 18**

Add Tomatoes on to wraps



## **STEP 19:**

Put chicken into pot and turn on the hob



#### **STEP 20:**

Add garlic to the pot and leave to cook for 5/7 minutes



## **STEP 21:**

Leave chicken to cool a little then add chicken to the wrap



## **STEP 22:**

Add Cheese (Optional)



## **STEP 23:**

Heat in the microwave for 1minute or toast in a sandwich maker for 1 minute

## E