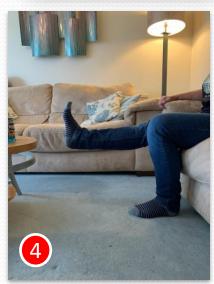

#### **Ad Break Suggestions**

- 1. Sit to stands
- 2. Marching on Spot
- 3. Punches
- 4. Kicking legs
- 5. Arm raises
- 6. Bottom lifts