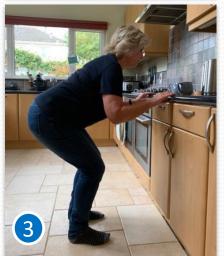

#### **Cuppa Suggestions**

- 1. Heel Raises
- Stand on One Foot
- 3. Squats
- 4. Dance

Hands off but near counter for safety