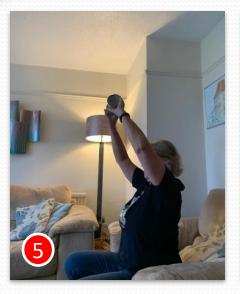

#### **Ad Break Suggestions**

- 1. Sit to stands
- 2. Marching on Spot
- 3. Punches
- 4. Kicking legs
- 5. Arm raises
- 6. Bottom lifts