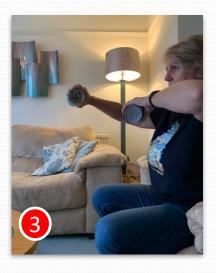

#### **Ad Break Suggestions**

- 1. Sit to stands
- 2. Marching on Spot
- 3. Punches
- 4. Kicking legs
- 5. Arm raises
- 6. Bottom lifts