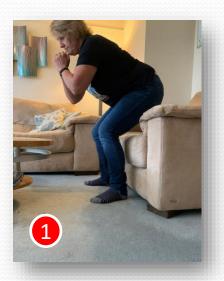

#### **Ad Break Suggestions**

- 1. Sit to stands
- 2. Marching on Spot
- 3. Punches
- 4. Kicking legs
- 5. Arm raises
- 6. Bottom lifts