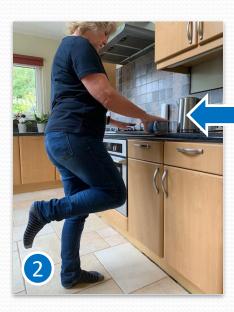

#### **Cuppa Suggestions**

- 1. Heel Raises
- Stand on One Foot
- 3. Squats
- 4. Dance

Hands off but near counter for safety