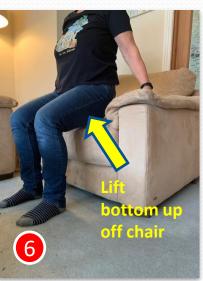

#### **Ad Break Suggestions**

- 1. Sit to stands
- 2. Marching on Spot
- 3. Punches
- 4. Kicking legs
- 5. Arm raises
- 6. Bottom lifts