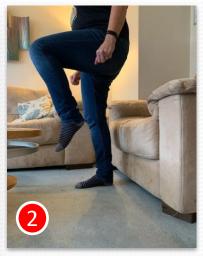

#### **Ad Break Suggestions**

- 1. Sit to stands
- 2. Marching on Spot
- 3. Punches
- 4. Kicking legs
- 5. Arm raises
- 6. Bottom lifts