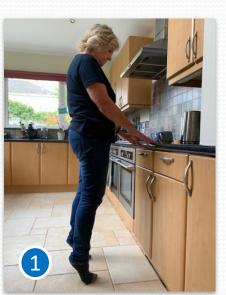

#### **Cuppa Suggestions**

- 1. Heel Raises
- Stand on One Foot
- 3. Squats
- 4. Dance

Hands off but near counter for safety