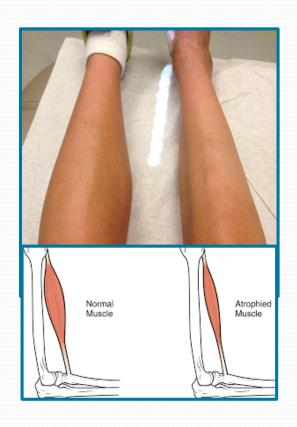

#### What is Deconditioning?

Described as a complex process of physiological changes that affects multiple body systems and often results in functional decline following a period of inactivity

#### **Symptoms of Deconditioning**

- Muscles lose strength
- Bones weaken
- Dehydration occurs leading to fainting
- General weakness
- Balance issues
- Emotional symptoms like sadness, depression, lack of motivation