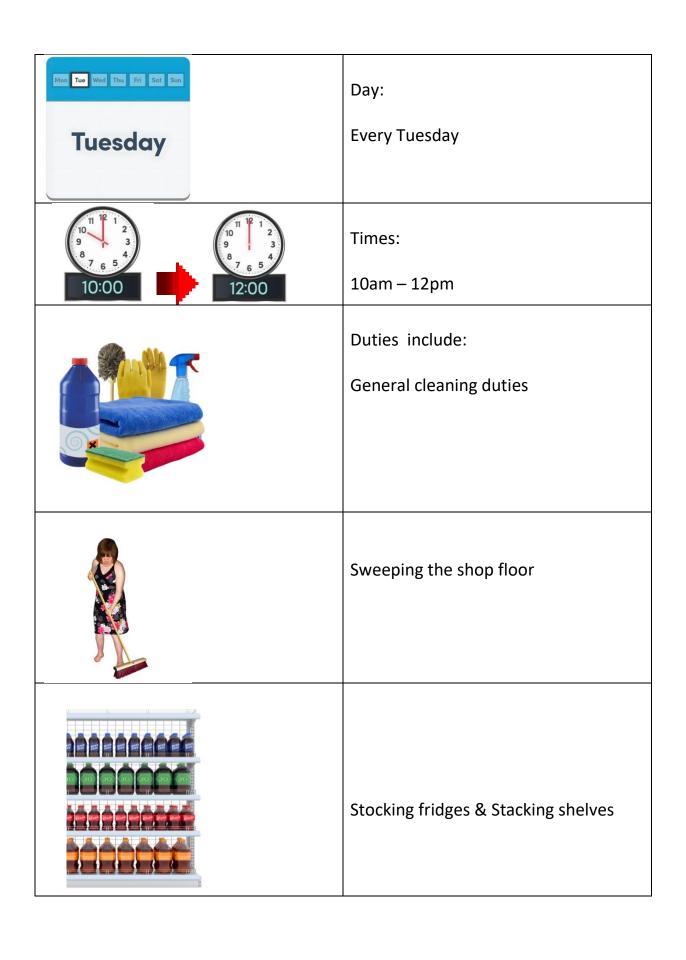

#### Location:

Centra, Collins Avenue, Grace Park, Dublin 9.

Start Date:

Starting from June for 4 weeks Date TBC

### Getting there:

Accessible by bus (N4, 14, 15, 42, 43, 27, 27A)

How to apply: 28.05.2025

## Please send your CV or email of interest to <a href="mailto:supportedemployment@smh.ie"><u>supportedemployment@smh.ie</u></a>

| Closing | No. | Date: | Your CV will be shared with Centra Management                                                                           |
|---------|-----|-------|-------------------------------------------------------------------------------------------------------------------------|
|         | ?   |       | If you have any questions, please contact us <a href="mailto:supportedemployment@smh.ie">supportedemployment@smh.ie</a> |