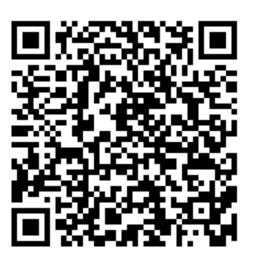

#### How to Donate

Scan to Donate

children's

books

ireland

BOOK DAY

DONATE €4 TEXT SMH TO 50300

SMH receive a min. of €3.60 Service provider: LIKECHARITY Helpline: 076 6805278